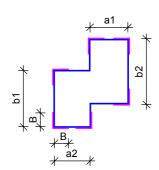

## Calculation of the edge zone width

The width of the edge zone is equal to 1/8 of the length of the shortest external convex wall, but not less than 1.0m and not more than 2.0m, then:

B=  $\frac{1}{8}$  min(a1, a2, b1,b2) and 1.0 < B < 2.0 m