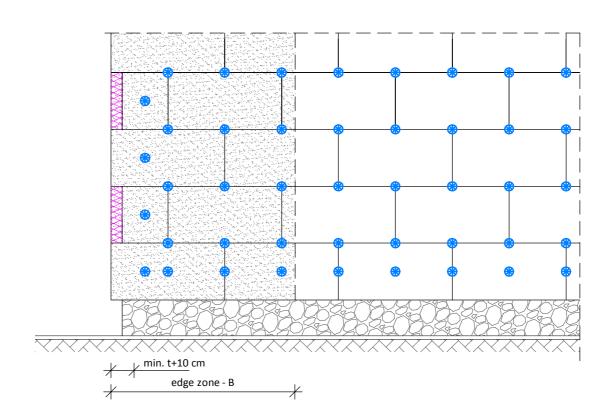

## t - EPS or XPS board thickness

## Attention:

The number of anchors depends on the wind load and should result from the specialist calculation carried out for every building.

No. 1.2.1 Arrangement of the boards and fixings for EPS and XPS - example