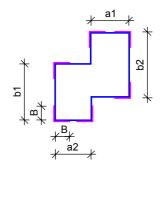

## Calculation of the edge zone width

The width of the edge zone is equal to 1/8 of the length of the shortest external convex wall, but not less than 1.0m and not more than 2.0m, then: B= $\frac{1}{8}$  min(a1, a2, b1,b2) and 1.0 < B < 2.0 m