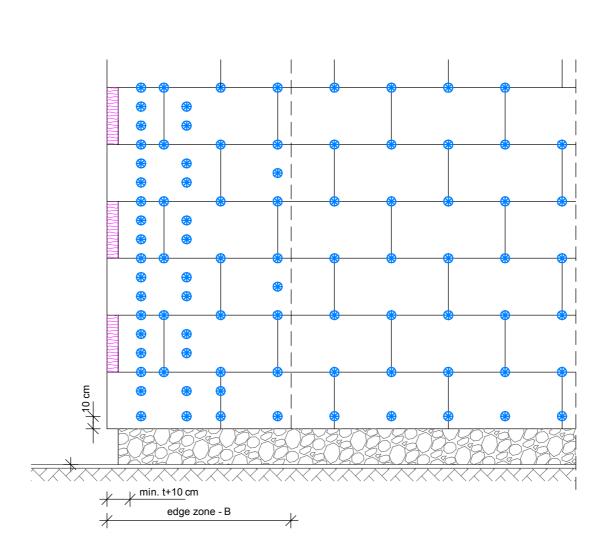

## Calculation of the edge zone width

The width of the edge zone is equal to 1/8 of the length of the shortest external convex wall, but not less than 1.0m and not more than 2.0m, then: B= $\frac{1}{8}$  min(a1, a2, b1,b2) and 1.0 < B < 2.0 m

t - EPS or XPS board thickness

## Attention:

The number of anchors depends on the wind load and should result from the specialist calculation carried out for every building.

No. 1.2.2 Arrangement of the panels and fixings for mineral wool - example