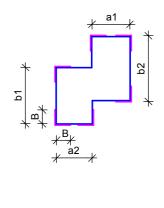

## Calculation of the edge zone width

The width of the edge zone is equal to 1/8 of the length of the shortest external convex wall, but not less than 1.0m and not more than 2.0m, then: B= $\frac{1}{8}$  min(a1, a2, b1,b2) and 1.0 < B < 2.0 m