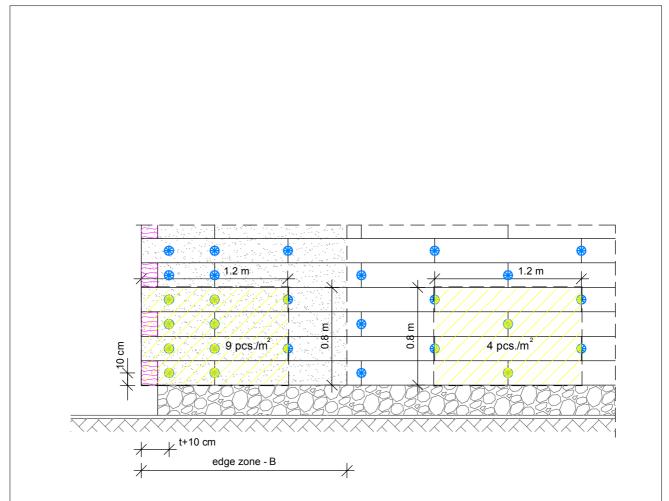

t - EPS or XPS board thickness

## Attention:

The number of anchors depends on the wind load and should result from the specialist calculation carried out for every building.

No. 1.2.3 Arrangement of the panels and fixings for lamella mineral wool - example