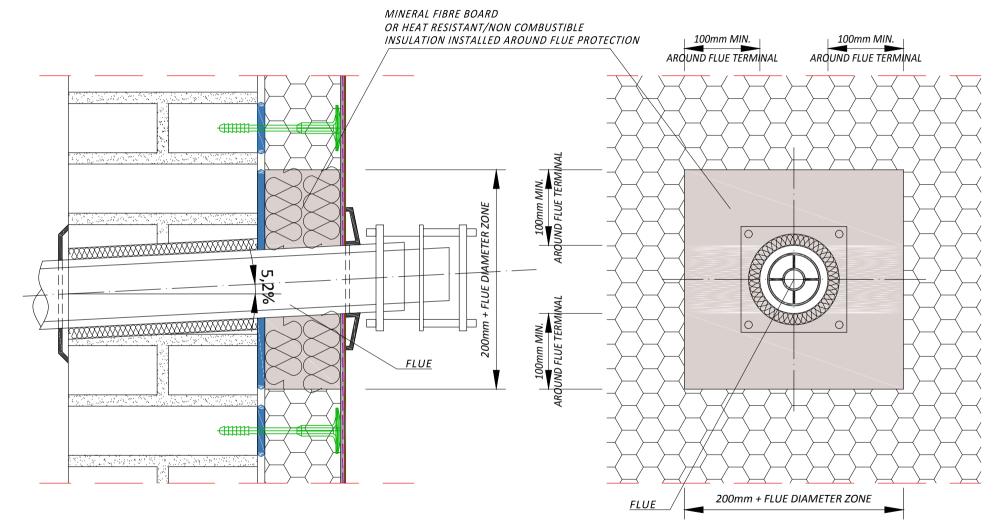

## DETAIL OF THE WALL INSULATION AROUND FLUE OUTLET ON THE BUILDING FACADE

## **System Solutions**

ATLAS Sp. z o.o., 91-421 Łódź, ul. Kilińskiego 2 tel.: +48 42 631 88 00; fax: +48 42 631 88 88 www.atlas.com.pl, e-mail: atlas@atlas.com.pl

THE INSTALLER IS RESPONSIBLE FOR A CORRECT MONTAGE OF THE OUTLET PIPE FOR FLUE GASES.
ITS IMPLEMENTATION MUST COMPLY WITH SEPARATE REGULATIONS.
ALL FLUES SERVING BOILERS REQUIRE 300mm MINIMUM CLEARANCE AROUND THE FLUE TERMINAL FREE FROM COMBUSTIBLE MATERIAL

## No. 1.9.1 ATLAS ETICS EWI AROUND THE FLUE OUTLET

WALL INSULATION OF THE EXISTING BUILDING EXAMPLARY DESIGN SOLUTION