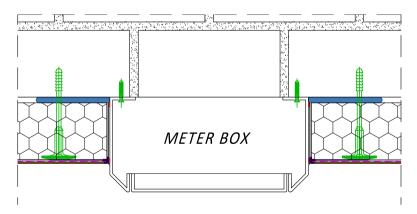

## **System Solutions**

ATLAS

ATLAS Sp. z o.o., 91-421 Łódź, ul. Kilińskiego 2 tel.: +48 42 631 88 00; fax: +48 42 631 88 88 www.atlas.com.pl, e-mail: atlas@atlas.com.pl

- A CASE WHERE IT IS NOT POSSIBLE TO MOVE THE METER BOX
   AND IT DOES NOT REQUIRE SERVICE ACCESS TO THE REGULATOR VALVE
- THERMAL BRIDGE CANNOT BE AVOIDED DUE TO THE LACK OF INSULATION BEHIND THE METER BOX.
- USE PVC SYSTEM WINDOW PROFILES WITH REINFORCING MESH, ENSURING THE NECESSARY PROTECTION AGAINST RAINWATER AROUND THE METER BOX (e.g. PVC BB 13MIDI by BELLA PLAST)