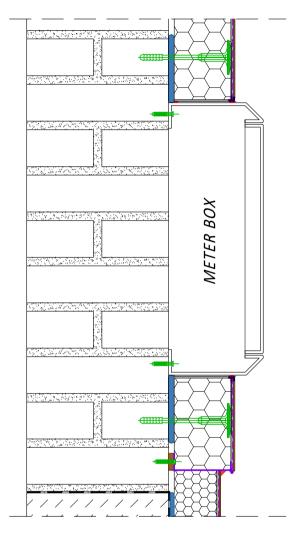

## **System Solutions**

ATLAS

ATLAS Sp. z o.o., 91-421 Łódź, ul. Kilińskiego 2 tel.: +48 42 631 88 00; fax: +48 42 631 88 88 www.atlas.com.pl, e-mail: atlas@atlas.com.pl

- A CASE WHERE IT IS NOT POSSIBLE TO MOVE THE METER BOX
   AND IT DOES NOT REQUIRE SERVICE ACCESS TO THE REGULATOR VALVE
- THERMAL BRIDGE CANNOT BE AVOIDED DUE TO THE LACK OF INSULATION BEHIND THE METER BOX.
- USE PVC SYSTEM WINDOW PROFILES WITH REINFORCING MESH, ENSURING THE NECESSARY PROTECTION AGAINST RAINWATER AROUND THE METER BOX (e.g. PVC BB 13MIDI by BELLA PLAST)