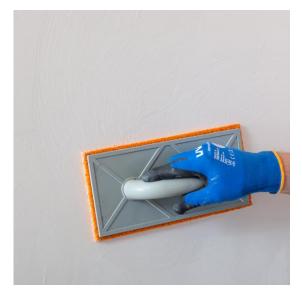

ion and sanding

Easy to apply with a paint roller

Spray and hand application

Quick drying – second layer application after 2 hours

Easy to sand



## ATLAS GTA Final effect and durability

**Extra white** 

Perfectly smooth

Tough and crack - resistant

Plasterboard jointing (with tape)

No fuss application, no blisters



## ATLAS GTA Roller application

Easy and fast application – no splashes, no drips!

For walls and ceilings

**Perfect consistency** 

Oval bucket – straight out of the tub



#### Roller application

– easy and fast – no splashes, no drips, no fuss!



**OVAL BUCKET - READY TO USE** 





Even layer



FOR WALLS AND CEILINGS







#### Roller application

- easy and fast - no splashes, no drips, no fuss!



#### Wet polishing

- safe, easy and fast - no dust!











### No blistering









#### Plasterboards jointing – 2 in 1

- high tensile strength of joints!











#### Resistant to cracking

– no shrinkage cracks!









#### Why choose ATLAS GTA?

#### unique rheology

suitable for application with: roller and trowel; spray machine

wet polishing no mess, no fuss

extra white and smooth, tough surface selected pigments and fillers



2in1 skimming and joints filling

modified polymers addition highly elastic and durable