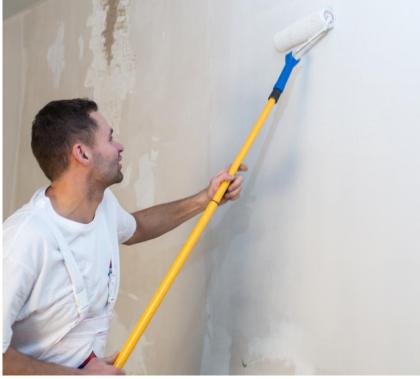

### ATLAS GTA Easy application and sanding

Easy to apply with a paint roller

Spray and hand application

Quick drying – second layer application after 2 hours

Easy to sand

## ATLAS GTA Roller application

Easy and fast application – no splashes, no drips!

For walls and ceilings

**Perfect consistency** 

Oval bucket – straight out of the tub

#### Roller application

– easy and fast – no splashes, no drips, no fuss!

**OVAL BUCKET - READY TO USE** 

Even layer

FOR WALLS AND CEILINGS

#### Roller application

- easy and fast - no splashes, no drips, no fuss!