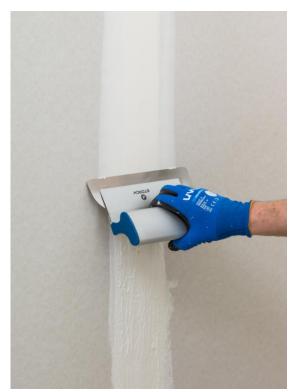

## ATLAS GTA Roller application

Easy and fast application – no splashes, no drips!

For walls and ceilings

**Perfect consistency** 

Oval bucket – straight out of the tub

#### Roller application

– easy and fast – no splashes, no drips, no fuss!

**OVAL BUCKET - READY TO USE** 

Even layer

FOR WALLS AND CEILINGS

#### Roller application

- easy and fast - no splashes, no drips, no fuss!