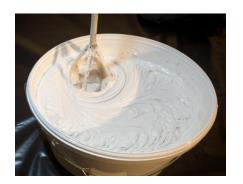

## ATLAS GTA Roller application

Easy and fast application – no splashes, no drips!

For walls and ceilings

**Perfect consistency** 

Oval bucket – straight out of the tub

#### Roller application

– easy and fast – no splashes, no drips, no fuss!

**OVAL BUCKET - READY TO USE** 

Even layer

FOR WALLS AND CEILINGS