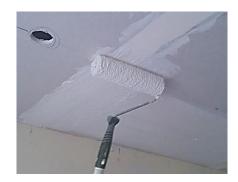

## ATLAS GTA Roller application

Easy and fast application – no splashes, no drips!

For walls and ceilings

**Perfect consistency** 

Oval bucket – straight out of the tub

#### Roller application

– easy and fast – no splashes, no drips, no fuss!

**OVAL BUCKET - READY TO USE** 

Even layer

FOR WALLS AND CEILINGS

#### Roller application

- easy and fast - no splashes, no drips, no fuss!