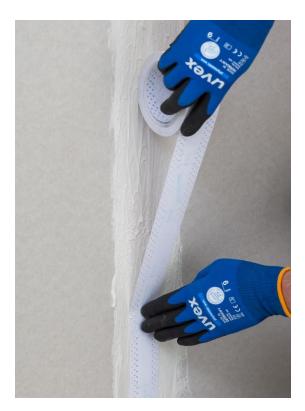

application after 2 hours

Easy to sand



## ATLAS GTA Final effect and durability

**Extra white** 

Perfectly smooth

Tough and crack - resistant

Plasterboard jointing (with tape)

No fuss application, no blisters



## ATLAS GTA Roller application

Easy and fast application – no splashes, no drips!

For walls and ceilings

**Perfect consistency** 

Oval bucket – straight out of the tub



#### Roller application

– easy and fast – no splashes, no drips, no fuss!



**OVAL BUCKET - READY TO USE** 





Even layer



FOR WALLS AND CEILINGS







#### Roller application

- easy and fast - no splashes, no drips, no fuss!



#### Wet polishing

- safe, easy and fast - no dust!











### No blistering









#### Plasterboards jointing – 2 in 1

- high tensile strength of joints!











#### Resistant to cracking

– no shrinkage cracks!









#### Why choose ATLAS GTA?

#### unique rheology

suitable for application with: roller and trowel; spray machine

wet polishing no mess, no fuss

extra white and smooth, tough surface selected pigments and fillers



2in1 skimming and joints filling

modified polymers addition highly elastic and durable