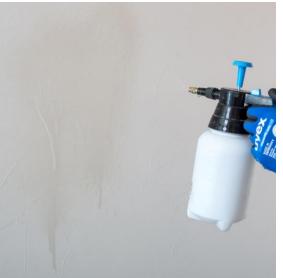

### ATLAS GTA Easy application and sanding

Easy to apply with a paint roller

Spray and hand application

Quick drying – second layer application after 2 hours

Easy to sand

## ATLAS GTA Roller application

Easy and fast application – no splashes, no drips!

For walls and ceilings

**Perfect consistency** 

Oval bucket – straight out of the tub

#### Wet polishing

- safe, easy and fast - no dust!