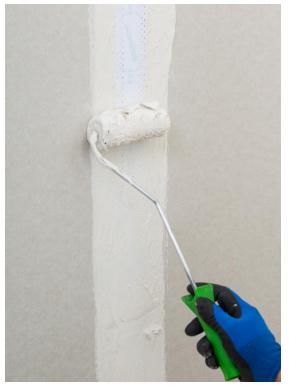

## ATLAS GTA Roller application

Easy and fast application – no splashes, no drips!

For walls and ceilings

**Perfect consistency** 

Oval bucket – straight out of the tub

#### Roller application

– easy and fast – no splashes, no drips, no fuss!

**OVAL BUCKET - READY TO USE** 

Even layer

FOR WALLS AND CEILINGS

#### Roller application

- easy and fast - no splashes, no drips, no fuss!