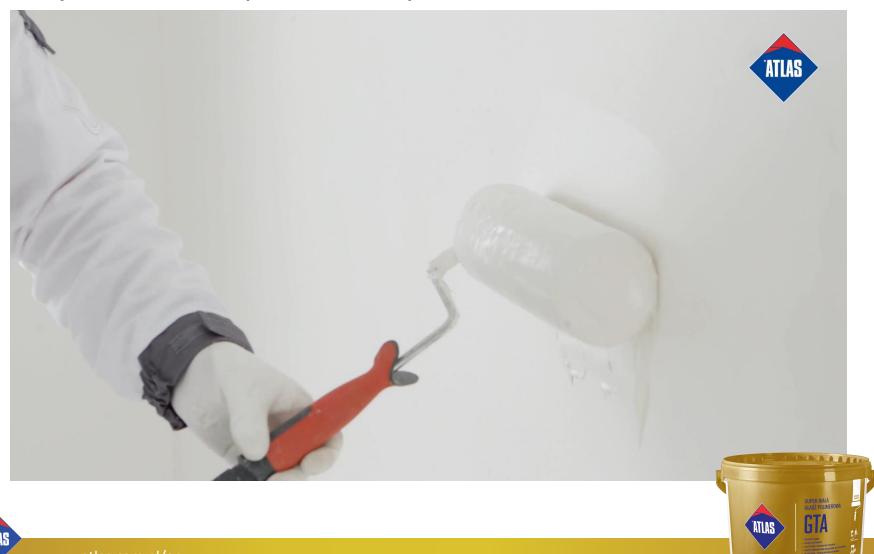

## ATLAS GTA Roller application

Easy and fast application – no splashes, no drips!

For walls and ceilings

**Perfect consistency** 

Oval bucket – straight out of the tub

#### Roller application

– easy and fast – no splashes, no drips, no fuss!

**OVAL BUCKET - READY TO USE** 

Even layer

FOR WALLS AND CEILINGS

#### Roller application

- easy and fast - no splashes, no drips, no fuss!