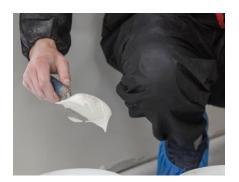

# ATLAS GTA

Ready Mixed Plaster Skim and Joint Filler





### ATLAS GTA Easy application and sanding

Easy to apply with a paint roller

Spray and hand application

Quick drying – second layer application after 2 hours

Easy to sand



## ATLAS GTA Final effect and durability

**Extra white** 

Perfectly smooth

Tough and crack - resistant

Plasterboard jointing (with tape)

No fuss application, no blisters



## ATLAS GTA Roller application

Easy and fast application – no splashes, no drips!

For walls and ceilings

**Perfect consistency** 

Oval bucket – straight out of the tub



#### Roller application

– easy and fast – no splashes, no drips, no fuss!



**OVAL BUCKET - READY TO USE** 





Even layer



FOR WALLS AND CEILINGS







#### Roller application

- easy and fast - no splashes, no drips, no fuss!



#### Wet polishing

- safe, easy and fast - no dust!











### No blistering









#### Plasterboards jointing – 2 in 1

- high tensile strength of joints!











#### Resistant to cracking

– no shrinkage cracks!









#### Why choose ATLAS GTA?

#### unique rheology

suitable for application with: roller and trowel; spray machine

wet polishing no mess, no fuss

extra white and smooth, tough surface selected pigments and fillers



2in1 skimming and joints filling

modified polymers addition highly elastic and durable