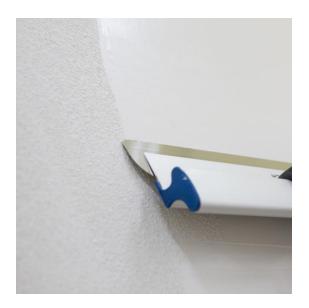

ication and sanding

Easy to apply with a paint roller

Spray and hand application

Quick drying – second layer application after 2 hours

Easy to sand



## ATLAS GTA Final effect and durability

**Extra white** 

Perfectly smooth

Tough and crack - resistant

Plasterboard jointing (with tape)

No fuss application, no blisters



## ATLAS GTA Roller application

Easy and fast application – no splashes, no drips!

For walls and ceilings

**Perfect consistency** 

Oval bucket – straight out of the tub



#### Roller application

– easy and fast – no splashes, no drips, no fuss!



**OVAL BUCKET - READY TO USE** 





Even layer



FOR WALLS AND CEILINGS







#### Roller application

- easy and fast - no splashes, no drips, no fuss!



#### Wet polishing

- safe, easy and fast - no dust!











### No blistering









#### Plasterboards jointing – 2 in 1

- high tensile strength of joints!











#### Resistant to cracking

– no shrinkage cracks!









#### Why choose ATLAS GTA?

#### unique rheology

suitable for application with: roller and trowel; spray machine

wet polishing no mess, no fuss

extra white and smooth, tough surface selected pigments and fillers



2in1 skimming and joints filling

modified polymers addition highly elastic and durable